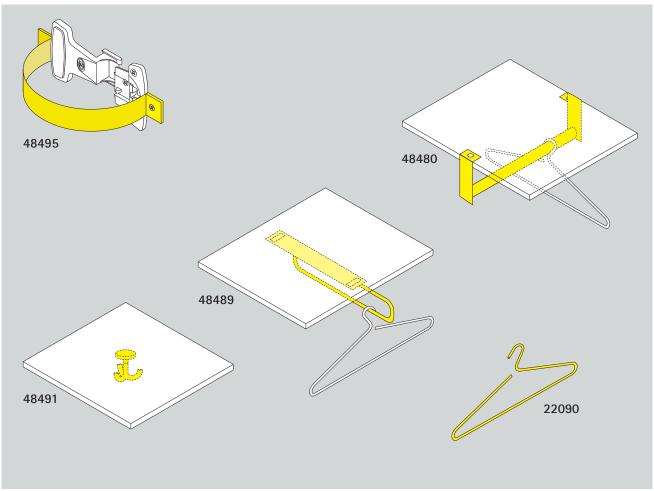

## Wardrobes and wardrobe accessories.

Cabinet bars for wardrobes made of chrome-plated oval steel tube are mounted under adjustable shelf inserts of 58 cm deep cabinets.

Pull-out coathangers made of chrome-plated sheet steel are mounted under adjustable shelf inserts of 42 cm deep cabinets.

Clothing-protection elements are fitted over visible hinges to protect clothing. 2 and 3 clothing-protection elements are required for a 5 FH door and a 6 FH door respectively.

Hanger made of anodized aluminum. 10 or 20 pieces per packaging unit.

|            | * Body dimensions |                          |       |       |       |       |       |             | <b>S</b> |       | S,           |             | 3                 |                      |
|------------|-------------------|--------------------------|-------|-------|-------|-------|-------|-------------|----------|-------|--------------|-------------|-------------------|----------------------|
| Serie 800  | * W               | 40                       | 50    | 60    | 80    | 100   | 120   | 80          | 100      | 120   |              |             |                   |                      |
| Profil 800 |                   | without middle partition |       |       |       |       |       | 1 partition |          |       |              |             |                   |                      |
| *D=42,5    |                   |                          |       |       |       |       |       |             |          |       |              |             | 22090             | 48495                |
|            | Chipboard shelf   |                          |       |       |       |       |       |             |          |       | 48489        | 48491       |                   |                      |
|            | Steel shelf       |                          |       |       |       |       |       |             |          |       | 48490        |             |                   |                      |
| *D=58      |                   | 48480                    | 48481 | 48482 | 48483 | 48484 | 48485 | 48486       | 48487    | 48488 |              |             | 22090             | 48495                |
|            |                   | Wardrobe hanging tube    |       |       |       |       |       |             |          |       | Clothes rail | Triple hook | Clothes<br>hanger | Clothes<br>protector |