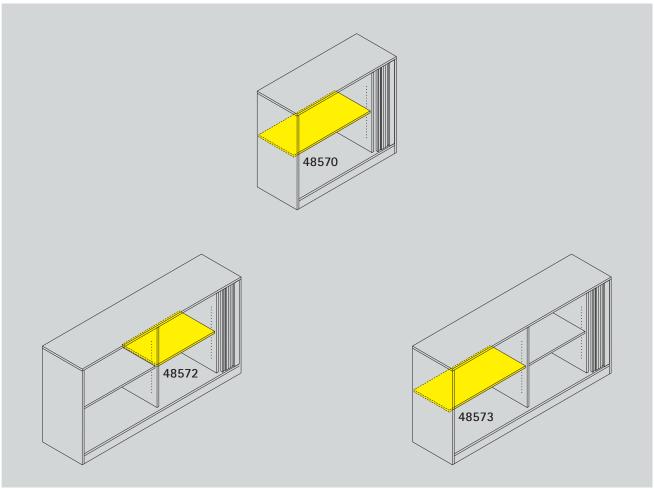

## Serie 800 Adjustable shelf inserts for horizontal roller-shutter cabinets.

Adjustable shelf inserts are available in melamine-resin-coated chipboard and MFB board, each with glued-on plastic edges. The shelf inserts can be freely positioned by means of shelf supports in the holes and secured against slipping out. The following material groups are available: Bases made of chipboard: L6.

|           | * Body dimensions |  |                          |       |                    |                  |
|-----------|-------------------|--|--------------------------|-------|--------------------|------------------|
| Serie 800 | * W               |  | 100                      | 120   | 160                | 160              |
|           | Shelf w           |  | 76,1                     | 96,1  | 58,0               | 76,1             |
|           |                   |  | without middle partition |       | 1 partition        |                  |
|           |                   |  |                          |       | narrow compartment | wide compartment |
| *D=42,5   | Chipboard 19 mm   |  | 48570                    |       | 48572              | 48573            |
| ĺ         | MFB board 25 mm   |  | 48575                    | 48576 | 48577              | 48578            |