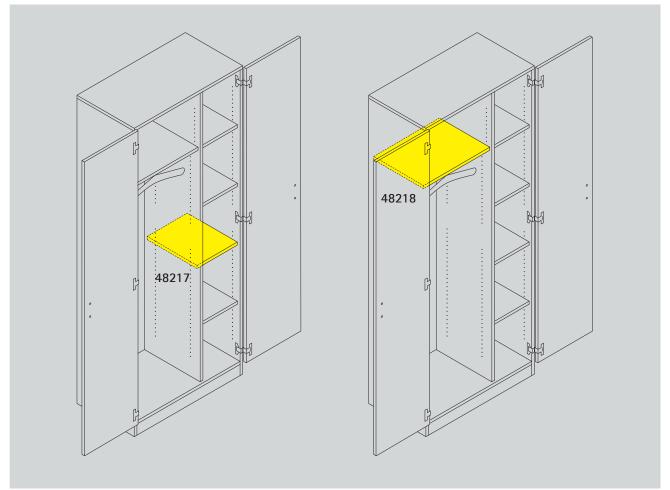

## Serie 800 Adjustable shelf inserts for wardrobe cabinets.

Adjustable shelf inserts are available in melamine-resin-coated chipboard and MFB board, each with glued-on plastic edges. The shelf inserts can be freely positioned by means of shelf supports in the holes and secured against slipping out. The following material groups are available: Bases made of chipboard: L6.

|            | * Body dimensions          |                    |       |       |                  |       |
|------------|----------------------------|--------------------|-------|-------|------------------|-------|
| Serie 800  | * W                        | 80                 | 90    | 120   | 80               | 90    |
| Profil 800 | Shelf w                    | 27,5               | 27,5  | 36,1  | 46,6             | 56,6  |
|            |                            | narrow compartment |       |       | wide compartment |       |
| *D=42,5    | Chipboard 19 mm            | 48217              | 48219 | 48221 | 48218            | 48220 |
|            | Load according to L75 (kg) | 7                  | 7     | 10    | 13               | 16    |
| *D=58      | LIGNOpal 19 mm             | 48267              | 48269 | 48271 | 48268            | 48270 |
|            | Load according to L75 (kg) | 10                 | 10    | 14    | 18               | 22    |