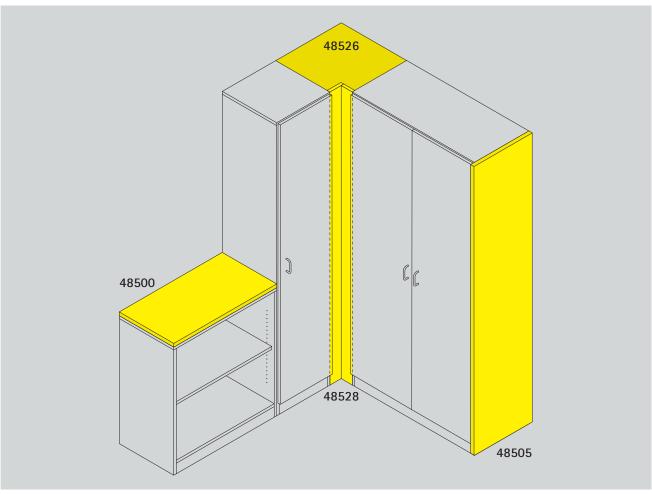

## Top covers and end panels.

Top covers are available in melamine-resin-coated chipboard with glued-on plastic or wooden edges. Depending on the installation with 3-sided visible edge or for free-standing cabinets with a 4-sided visible edge. Top covers protrude 2.5 cm over the carcass front edge.

End panels are available in melamine-resin-coated chipboard with glued-on plastic or wooden edges. End panels are attached as closer panels to the cabinet sides. End panels protrude 2.5 cm over the carcass front edge.

Corner top and corner strip are available in melamine-resin-coated chipboard with glued-on plastic edges. Corner top and corner strip are used for cabinets erected at a 90° angle. Side length for mounting flush with the carcass is 5.2 cm. The following material groups are available: Top made of chipboard: L6.

|           | * Body<br>dimensions |                        |       |       |       |           |       |       |       |       |              |             |       |       |       |       |
|-----------|----------------------|------------------------|-------|-------|-------|-----------|-------|-------|-------|-------|--------------|-------------|-------|-------|-------|-------|
| Serie 800 | OH                   |                        |       |       |       | 2         | 3     | 4     | 5     | 6     |              | 2           | 3     | 4     | 5     | 6     |
| *D=42,5   |                      | 48700                  | 48500 | 48701 | 48501 | 48502     | 48503 | 48504 | 48505 | 48506 | 48526        | 48528       | 48529 | 48530 | 48531 | 48532 |
| *D=58     |                      | 48702                  | 48510 | 48703 | 48511 | 48512     | 48513 | 48514 | 48515 | 48516 | 48527        |             |       |       |       |       |
|           | Thick. mm            | 19                     | 25    | 19    | 25    |           |       | 19    |       |       |              |             |       |       |       |       |
|           |                      | Plastic edge Wood edge |       |       |       | End panel |       |       |       |       | Angled shelf | Angle strip |       |       |       |       |
|           |                      |                        | Cover | panel |       |           |       |       |       |       |              |             |       |       |       |       |