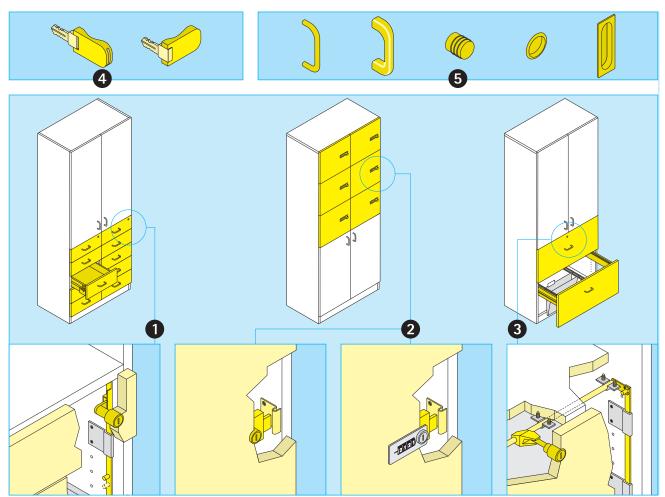

## Preliminary remark – closing of drawers and lockers.

Series 800 element cabinets are available with swing doors (see Preliminary remark – swing doors) and with assorted drawers and lockers.

Drawer cabinets [1] (optionally lockable) are available with 1 or 2 rows of drawers which are equipped in each case with central rod locking and a lock in the top drawer. [5] Bow handles (steel, plastic and wood), knob handles and inset handles (round) are available to choose from.

Locker cabinets [2] (always lockable) are available with simple case locks or with combination locks. All without handles. Suspension filing cabinets and wide drawers [3] (optionally lockable) are available with central rod locking and a lock in the top drawer. Pulling out several drawers at once is disabled.

Keys are folding [4] and are supplied on delivery with a spare key integrated in the plastic cap.

Erection: Models from a height of 197 cm or models with drawers and/or pullouts (DGUV Regel 108-007) must be secured to the wall or floor.