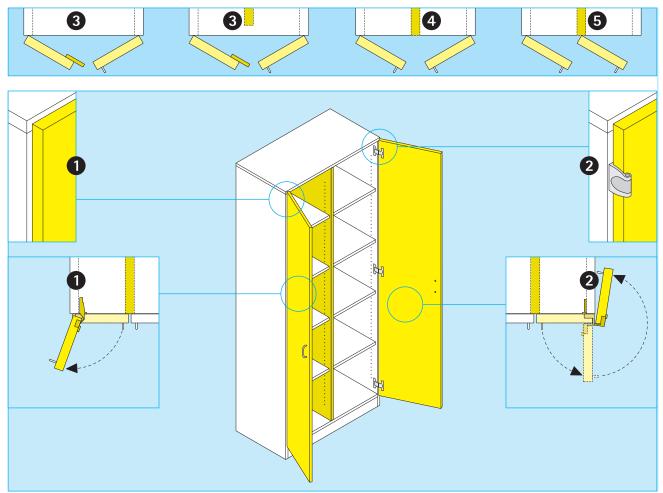

## Preliminary remark – swing doors.

Series 800 element cabinets can be fitted with two different door hinges for the opening angles 110° [1] or 270° [2]. 110° door hinges cannot be seen from the outside and have damped door closing. Both hinges are available for single and for double swing doors in accordance with the carcass structure.

Single swing doors [3] are available hung on either the left or the right. The hanging side can be freely defined for widths up to 60 cm.

Double swing doors [4] are fitted with a flexible plastic impact strip.