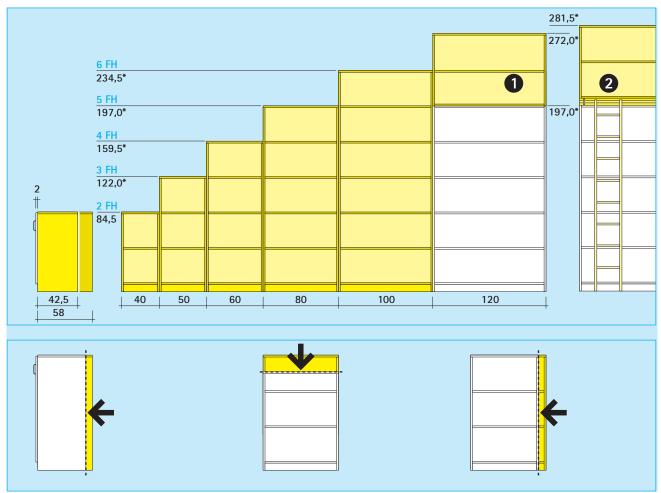

## Serie 800 Preliminary remark – grid system.

Series 800 element cabinets are made from melamine-resin-coated chipboard with glue-on plastic or beech edge. Cabinets are available in 6 widths, 6 heights and 2 depths. One height grid (1FH) corresponds to 375 mm. Add-on cabinets are available 1, 2 and 3FH without [1] and with [2] base for a ladder rail to be installed (cf. table). In addition, many models (without technical built-in components) can be variably shortened in the width, height and depth dimensions in five-millimetre increments and thus built for a perfect fit in all room situations.

Top shelves are placed on the side walls and thereby form a cleanly structured top cover for low cabinets. Cabinet fronts (2 cm) and further protruding parts such as handles for example are not taken into consideration in the depth specifications.

|           |                |                                  |    |      |      |      |       |       |       |  | (XXXXXX) |   |       |  |
|-----------|----------------|----------------------------------|----|------|------|------|-------|-------|-------|--|----------|---|-------|--|
| Serie 800 |                | File height (37,5)               | 1F | H    | 2FH  |      | 3FH   |       | 4FH   |  | 5F       | Н | 6FH   |  |
|           | Cabinet        | h without base                   |    |      | 77,0 |      | 114,5 |       | 152,0 |  | 189,5    | : | 227,0 |  |
|           |                | h with base 7,5 cm               |    |      | 84,5 |      | 122,0 |       | 159,5 |  | 197,0    | : | 234,5 |  |
|           | Add-on cabinet | h without base                   |    | 37,5 |      | 75,0 |       | 112,5 |       |  |          |   |       |  |
|           |                | h with base 7,5 cm (ladder rail) |    | 45,0 |      | 82,5 |       | 120,0 |       |  |          |   |       |  |