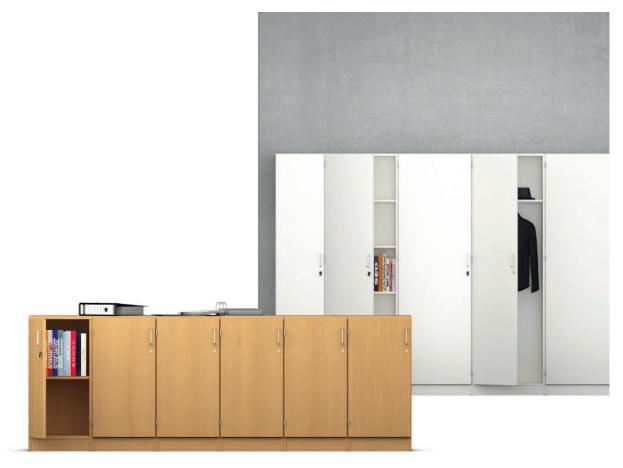

## Cabinets and wardrobe cabinets with one wing door, 40 to 60 cm wide.

Element cabinet (for details, see table) in the height units 2, 3, 4, 5 and 6 FH.

Type: Wing-door cabinet.

Front consisting of a single-wing door hung on the left or right with bow-type handle, inset-type handle or knob handle. Locking system optionally with cylinder or turnknob locks.

Interior equipment consisting of adjustable shelf inserts and/or according to the depth and width dimensions with wardrobe racks, drawers or hooks on the screwed wardrobe base.

**Erection:** Models from a height of 197 cm or models with drawers and/or pullouts (DGUV Regel 108-007) must be secured to the wall or floor.