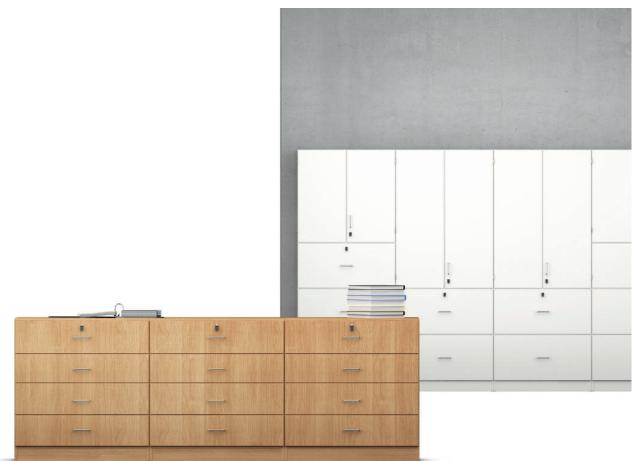

## Serie 800 Filing cabinets, 80 to 120 cm wide.

Element cabinet (for details, see table) in the height units 2, 3, 5 and 6 FH.

**Type:** Filing or combination filing cabinet. From 5 FH with a fixed construction base for vertical carcass division. **Front** consisting of a row of drawers. For 5 and 6 FH with additional storage space behind double-wing doors. Each with bow-type handles, inset-type handles or knob handles.

Locking system optionally with cylinder or turnknob locks.

Interior equipment consisting of suspension-file or wide drawers and adjustable shelf inserts behind the door fronts. Erection: Models from a height of 197 cm or models with drawers and/or pullouts (DGUV Regel 108-007) must be secured to the wall or floor.

The following material groups are available: Body and bases made of chipboard: L6; Front made of chipboard: L3; Front veneered: F1.

| Serie 800 | H (in cm for standard base) =       | 84,5 2FH |       | 122,0 зғн |       | 197,0 sFH |       | 234,5 бЕН |       |
|-----------|-------------------------------------|----------|-------|-----------|-------|-----------|-------|-----------|-------|
| D=42,5    | W= 80 cm                            | 47600    | 47601 | 47602     | 47603 | 47604     | 47605 | 47606     | 47607 |
|           | W=100 cm                            | 47610    | 47611 | 47612     | 47613 | 47614     | 47615 | 47616     | 47617 |
|           | W=120 cm                            | 47620    | 47621 | 47622     | 47623 | 47624     | 47625 | 47626     | 47627 |
| D=58,0    | W= 80 cm                            | 47700    | 47701 | 47702     | 47703 | 47704     | 47705 | 47706     | 47707 |
|           | W=100 cm                            | 47710    | 47711 | 47712     | 47713 | 47714     | 47715 | 47716     | 47717 |
|           | W=120 cm                            | 47720    | 47721 | 47722     | 47723 | 47724     | 47725 | 47726     | 47727 |
|           | Adjustable shelf inserts /Pull-outs | - / 2    | - / 4 | - / 3     | - / 6 | 2 / 2     | 1/3   | 3 / 2     | 2/3   |
|           | Locks                               | 1        | 1     | 1         | 1     | 2         | 2     | 2         | 2     |