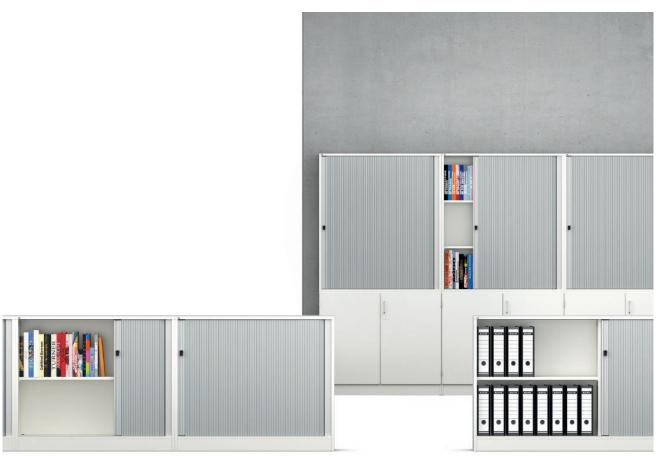

## Horizontal roller-shutter cabinets, 100 to 160 cm wide.

Element cabinet (for details, see table) in the height units 2, 3, 4 and 5 FH.

Type: Horizontal roller-shutter cabinet (cabinet and add-on cabinet). With removable top shelf for inspection.

Front with plastic horizontal roller shutter and an plastic handle strip.

Locking system optionally with cylinder locks.

Interior equipment consisting of adjustable shelf inserts.

Erection: Models from height of 197 cm or models with drawers and/or pull-outs must be secured to the wall or floor (DGUV Regel 108-007).

The following material groups are available: Roller cover made of plastic: C(astral silver, white); Body and bases made of chipboard: L6.

|           |                               |                     |          | B         |          |           |           |                     |          |           |          |
|-----------|-------------------------------|---------------------|----------|-----------|----------|-----------|-----------|---------------------|----------|-----------|----------|
| Serie 800 | H (in cm for standard base) = | 84,5 <sub>2FH</sub> |          | 122,0 зғн |          | 159,5 4FH | 197,0 5FH | 75,0 <sub>2FH</sub> |          | 112,5 зғн |          |
| D=42,5    | W= 100 cm                     | 44706               |          | 44707     |          | 44708     | 44709     | 44704               |          | 44705     |          |
|           | W=120 cm                      | 44716               |          | 44717     |          | 44718     | 44719     | 44714               |          | 44715     |          |
|           | W=160 cm                      |                     | 44726    |           | 44727    |           |           |                     | 44724    |           | 44725    |
|           | Adjustable shelf inserts      | 1                   | 2        | 2         | 4        | 3         | 4         | 1                   | 2        | 2         | 4        |
|           | Locks / CPsb                  | 1                   | 1 / CPsb | 1         | 1 / CPsb | 1         | 1         | 1                   | 1 / CPsb | 1         | 1 / CPsb |