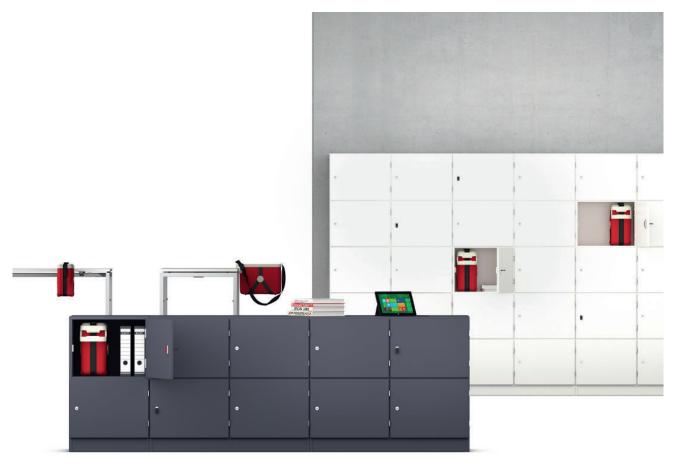

## Valuables-locker and eddy cabinets, 50 and 100 cm wide.

Element cabinet (for details, see table) in the height units 2, 3, 4 and 5 FH.

Type: Small-locker cabinet with fixed construction bases for vertical carcass divisions into 1 FH units. 58 cm deep models are suitable for storing the eddy toolbag.

Front consisting of single-wing doors in 1 FH without handles hung on the left or right.

Locking system optionally with cylinder or turn-knob locks.

Erection: Models from a height of 197 cm, must be secured to the wall or floor ( DGUV Regel 108-007 ).

The following material groups are available: Body and bases made of chipboard: L6; Front made of chipboard: L3; Front veneered: F1.

| Serie 800 | H (in cm for standard base) = | 84,5 <sub>2FH</sub> |       | 122,0 зғн |       | 159,5 4ғн |       | 197,0 sFH |       |
|-----------|-------------------------------|---------------------|-------|-----------|-------|-----------|-------|-----------|-------|
| D=42,5    | W= 50 cm                      | 44640               |       | 44641     |       | 44642     |       | 44643     |       |
|           | W= 100 cm                     |                     | 44645 |           | 44646 |           | 44647 |           | 44648 |
| D=58,0    | W= 50 cm                      | 44690               |       | 44691     |       | 44692     |       | 44693     |       |
|           | W= 100 cm                     |                     | 44695 |           | 44696 |           | 44697 |           | 44698 |
|           | Locks                         | 2                   | 4     | 3         | 6     | 4         | 8     | 5         | 10    |