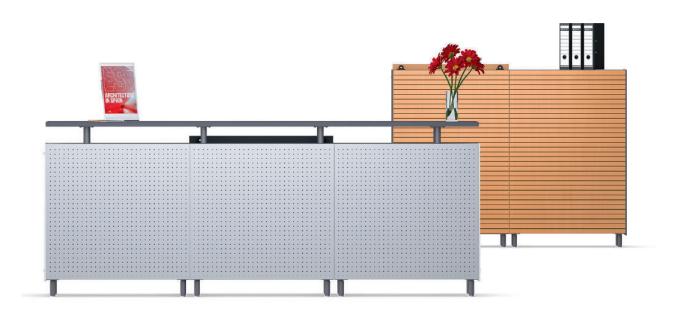

## Finished back

Constructed of perforated-metal or melamine-resin laminated chipboard with glued-on (KU) plastic edges or sound-absorbing board with horizontal slots. All types can be retrofitted and enable the cupboard to be used as room divider.