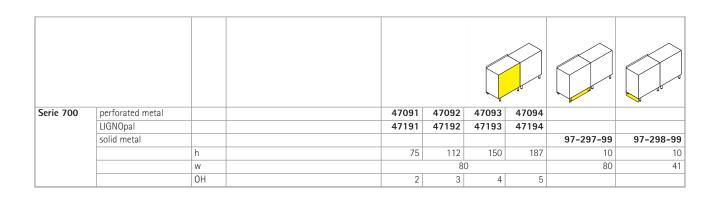

## Finished back

Constructed of perforated-metal or melamine-resin laminated chipboard with glued-on (KU) plastic edges or sound-absorbing board with horizontal slots. All types can be retrofitted and enable the cupboard to be used as room divider.

## Base panel:

Constructed of solid metal with attachment to clip onto the adjustable feet of the body elements. The following material groups are available: Rear panel made of steel: M2; Rear panel made of chipboard: L6.