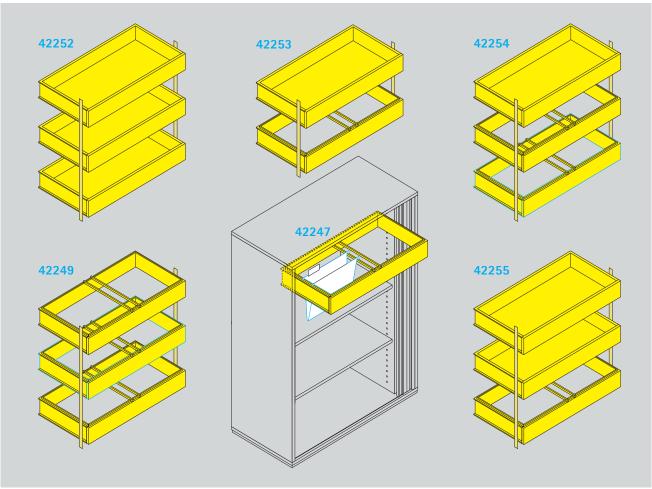

## Hanging frames and wide drawers for roller-shutter cabinets (base element).

**Organisation.** 85, 120 and 160 roller-shutter cabinets can be equipped in the large compartments (76.2 cm clear width) with hanging frames and wide drawers in varying combinations. Combinations of 2 and 3 come with a pull-out stop. Drawers can be further divided or compartmentalised with an additional accessory.

| Serie 500 |               | 42247 | 42248 | 42249 | 42250 | 42251 | 42252 | 42253 | 42254 | 42255 | 48672   | 48675   |
|-----------|---------------|-------|-------|-------|-------|-------|-------|-------|-------|-------|---------|---------|
|           | Pull-out stop | no    | yes   | yes   | no    | yes   | yes   | yes   | yes   | yes   |         |         |
|           | Hanging frame | 1     | 2     | 3     |       |       |       | 1     | 2     | 1     |         |         |
|           | Steel drawer  |       |       |       | 1     | 2     | 3     | 1     | 1     | 2     |         |         |
|           |               |       |       |       |       |       |       |       |       |       | Divider | Divider |