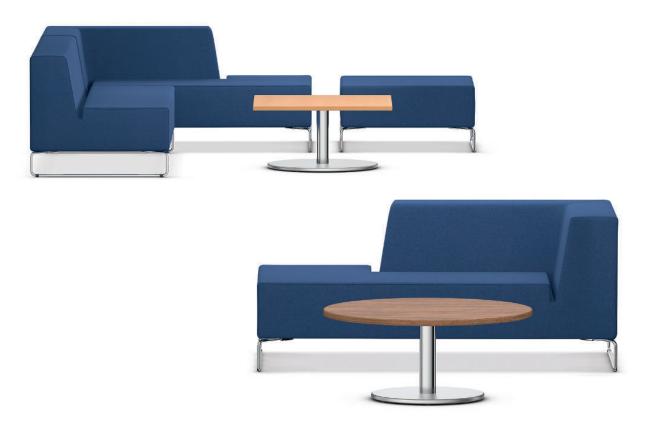

## RondoLounge-ST Occasional tables.

Frame comprising a central post/leg made from chrome-plated steel tube and a disc-shaped base with stainless steel cover and with plastic and felt glide elements.

Table height fixed.

Table top of melamine-resin-, veneer-coated chipboard with glued-on plastic or wooden edge and edged corners. The following material groups are available: Frame made of steel tube: M(chrome-plated); Top made of chipboard: L6; Top veneered: F1.

Further products on this page: Serie Lounge.

| RondoLounge-ST |             | 20103 | 20104 |  |
|----------------|-------------|-------|-------|--|
|                | w·d / ø     | 80.80 | 90    |  |
|                | h           | 3     | 39    |  |
|                | Disc foot ø | 64    | 49    |  |