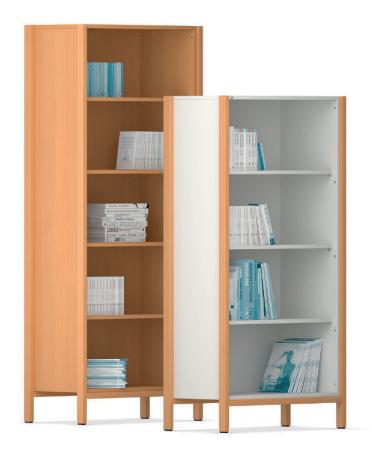

## Cupboard with shelf compartment.

Construction consisting of glued carcasses with square legs or corner posts of solid wood with a beech veneer coating. Additionally with a solid cross-post on the base and optionally with a cover top.

Carcass made of melamine-resin-coated chipboard with glued-on plastic edge. Partially with glued centre walls for dividing the carcasses. With grid holes (25 mm) for shelf inserts.

Interior equipment with shelf inserts.