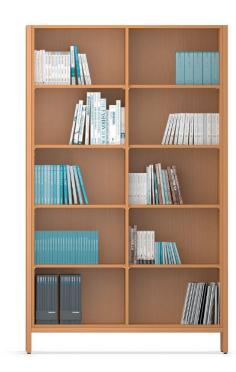

## Cupboard with shelf compartment.

Construction consisting of glued carcasses with square legs or corner posts of solid wood with a beech veneer coating. Additionally with a solid cross-post on the base and optionally with a cover top.

Carcass made of melamine-resin-coated chipboard with glued-on plastic edge. Partially with glued centre walls for dividing the carcasses. With grid holes (25 mm) for shelf inserts.

Interior equipment with shelf inserts.

The following material groups are available: Frame made of wood: H(natural); Body and bases made of chipboard: L5.

|            | Rows of holes:<br>25 mm. |                         |        |
|------------|--------------------------|-------------------------|--------|
| Profil-800 | h = 170                  | 48140 48141 48142 48143 | 48144  |
|            | Adjustable shelf         | 3                       | 6      |
|            | h = 207                  | 48160 48161 48162 48163 | 48164  |
|            | Adjustable shelf         | 4                       | 8      |
|            | w·d                      | 86-44 96-44 106-44      | 126-44 |