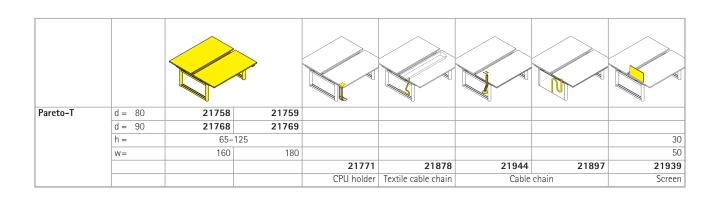

Accessories for electrical connection (Schuko power socket) and CPU holder with retaining strap.

The following material groups are available: Frame made of steel tube: M2; Top made of chipboard: L6; Top made of linoleum: L8; Top veneered: F1.