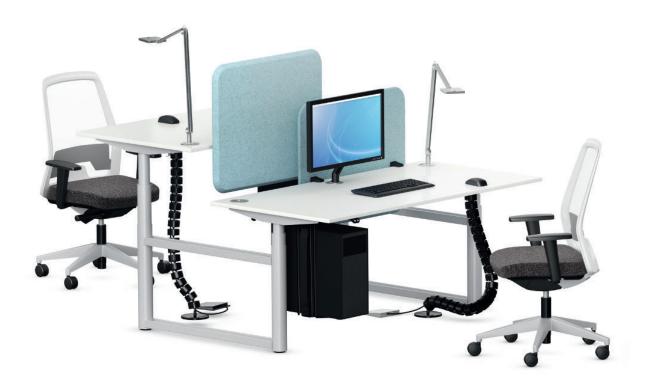

## Pareto-Twin Dual workplace.

Design in accordance with DIN EN 527-1 consisting of two centrally positioned tubular steel cross-pieces and welded brackets.

Substructure consisting of two pairs of uprights made from powder-coated metal with round or square uprights with two cross-pieces made from rectangular tubing. Optionally available with side panel cover. Electrically-driven height-adjustment with two-stage telescoping uprights, optionally with display, memory, collision protection and child safety protection. Table tops made from melamine-resin, veneer or linoleum-coated chipboard with angled corners.

Electrical connections (optional) by means of a folding metal cable tray with round cable chain and a linkable cable trough for the joint cabling of both desks.

Cable outlet through a maximum of three metal outlets (left, centre, right) or a cable flap positioned on the left or right for each workplace.

Accessories for electrical connection (Schuko power socket) and CPU holder with retaining strap.

The following material groups are available: Frame made of steel tube: M2; Top made of chipboard: L6; Top made of linoleum: L8; Top veneered: F1.