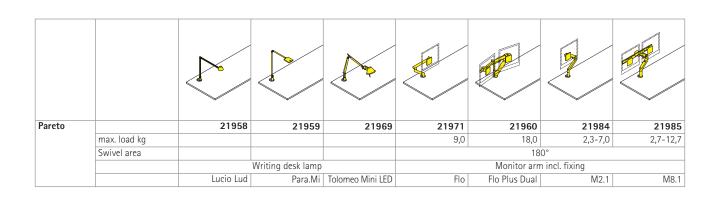

## Accessories for electrification: Lucio Lud, Para.Mi, Tolomeo, Flo, Flo Plus Dual, M2.1, M8.1.

Lucio Lud: Infinitely dimmable LED desk lamp, neutral white light colour. Housing made of plastic, umbra grey. Anodised aluminium frame. Attachment to cable outlet.

Para.Mi LED: Desk lamp, aluminum white or black.

Tolomeo Mini LED: Desk lamp, aluminum-anodized.

Flo: Monitor bracket for mounting to cable outlets with aluminum insert. Can be moved in 3 dimensions without gas-filled spring. With integrated cable management in the monitor arm and VESA connection 75/100. In white, black and silver. Flo Plus Duo: Monitor bracket like model Flo but for two parallel-mounted monitors (max 2 x 24"). In white.

M2.1: Monitor bracket for mounting to cable outlets with aluminum insert. Can be moved in 3 dimensions without gas-filled spring. With integrated cable management in the monitor arm. Polished aluminum or in black with ball joint and VESA connection 75/100.

M8.1: Monitor bracket like model M2.1 but for two parallel-mounted monitors (max 2 x 27").