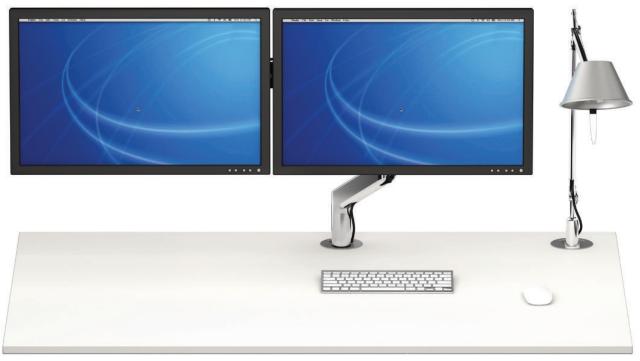

Para.Mi LED: Desk lamp, aluminum white or black.

Tolomeo Mini LED: Desk lamp, aluminum-anodized.

Flo: Monitor bracket for mounting to cable outlets with aluminum insert. Can be moved in 3 dimensions without gas-filled spring. With integrated cable management in the monitor arm and VESA connection 75/100. In white, black and silver. Flo Plus Duo: Monitor bracket like model Flo but for two parallel-mounted monitors (max 2 x 24"). In white.

M8.1: Monitor bracket like model M2.1 but for two parallel-mounted monitors (max 2 x 27").