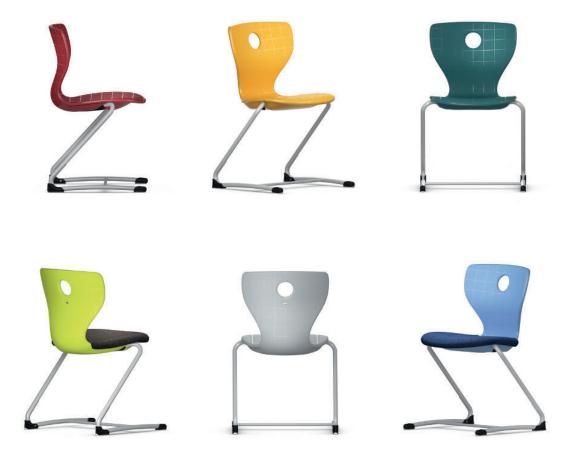

## PantoSwing-LuPo Forward-flexing cantilever chai

## Forward-flexing cantilever chair for lecturer, tutor or teacher.

Seat shell made from double-walled, structured polypropylene (LuPo) for comfortable seating with air cushion effect. With covered seat fixing and grip hole. Optionally available with upholste red seat or all-round fabric consisting of plastic cor e with taut fabric cover.

Equipment and options. Glide elements for hard or soft floors or dual-component multipurpose glide elements or, optionally, interchangeable glides with replaceable glide elements. Optionally available with table edge protection for piggyback chair stacking.