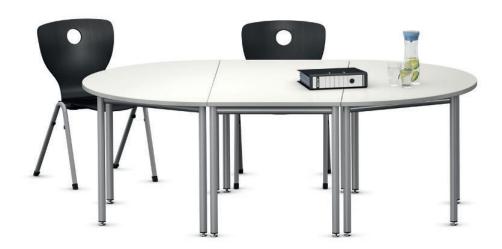

## Basic table (Semicircular and trapezoid D=70, D=80).

Constructed of four-sided, half-oval shaped top frame and round legs, both of powder-coated or chrome-plated steel tube. Functional gap between table top and supporting frame accepts accessories and adapters for the linking of further tables and tops.

Electrification is available through a grid cable basket which is hinged on both sides or clip-on plastic modules. The cable outlets are holes with plastic or aluminium inserts.

Table heights are fixed. Legs fitted with levelling screws or castors.

**Table top** is a melamine-resin laminated, veneered or linoleum covered chipboard with glued-on plastic or beech edges. Choice of square or round corners.

The following material groups are available: Frame made of steel tube: M1,(chrome-plated); Top made of chipboard: L6; Top made of linoleum: L8; Top veneered: F1.