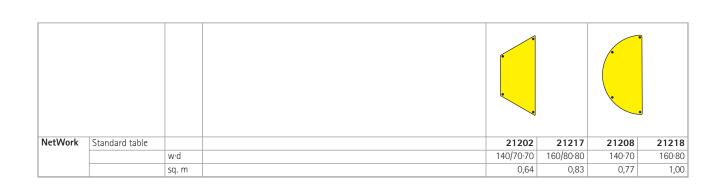

## Basic table (Semicircular and trapezoid D=70, D=80).

Constructed of four-sided, half-oval shaped top frame and round legs, both of powder-coated or chrome-plated steel tube. Functional gap between table top and supporting frame accepts accessories and adapters for the linking of further tables and tops.