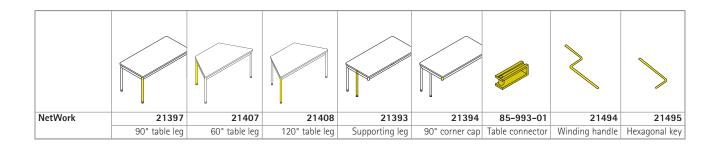

## NetWork Spare part.

Supporting leg of round, powder-coated or chrome-plated steel tube. Fitted with an adapter enabling free positioning on the table top frame. In fixed heights or adjustable in steps or continuously with a winding handle. Fitted with levelling screws.

Table leg of round, powder-coated or chrome-plated steel tube. For positioning in the corner of the top frame. In fixed heights or adjustable in steps or continuously with a winding handle. Fitted with levelling screws or castors. Corner closer covers the "docking" position in the corner of the top frame after removal of the table legs.

Winding handle for the continuous adjustment of height.

Hexagon key for height adjustment in steps.

The following material groups are available: Frame made of steel tube: M1,(chrome-plated). Further products on this page: NF-Compass.