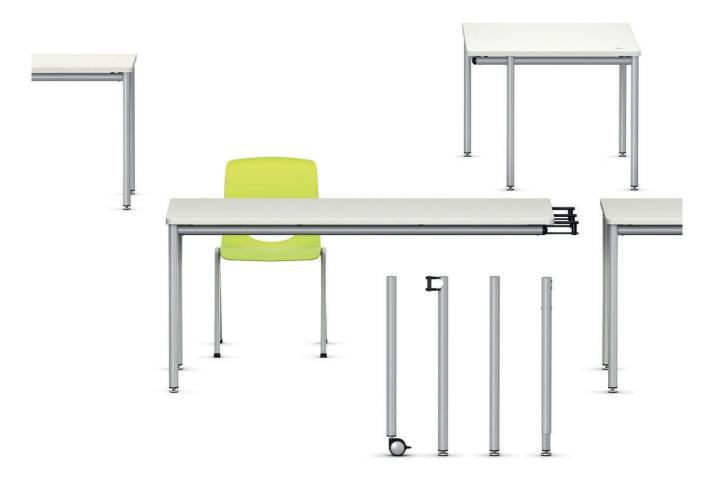

## NetWork Spare part.

Supporting leg of round, powder-coated or chrome-plated steel tube. Fitted with an adapter enabling free positioning on the table top frame. In fixed heights or adjustable in steps or continuously with a winding handle. Fitted with levelling screws.

Table leg of round, powder-coated or chrome-plated steel tube. For positioning in the corner of the top frame. In fixed heights or adjustable in steps or continuously with a winding handle. Fitted with levelling screws or castors. Corner closer covers the "docking" position in the corner of the top frame after removal of the table legs.