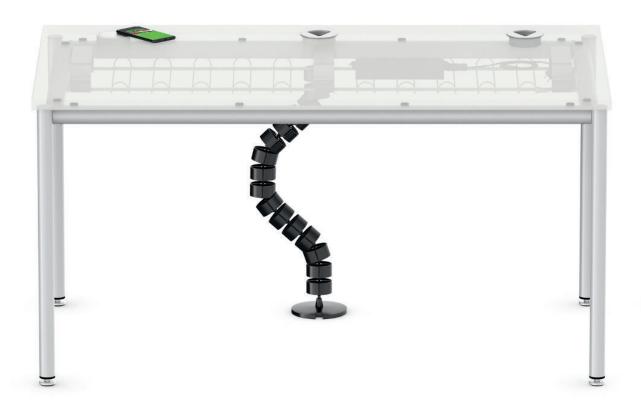

**Vertical cable chain** of tear-resistant fabric tape with three-section chain links of flexible plastic for separate cable routing. At the top for dropping into the grid trough of the table top or for direct screwing to the table top, at the bottom with arctic-coloured floor plate.

Wireless Charging Module. Wireless Charging Module integrated in the cable outlet and flush with the top for the wireless charging of smartphones