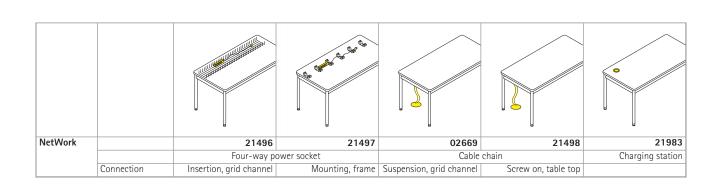

## NetWork Accessories for electrification.

Four-way power socket with 2.5 m cable (HO5W-F3G) and angled plug. With VDE test mark. For clipping onto the cross-member or placing in the grid cable channel.

**Vertical cable chain** of tear-resistant fabric tape with three-section chain links of flexible plastic for separate cable routing. At the top for dropping into the grid trough of the table top or for direct screwing to the table top, at the bottom with arctic-coloured floor plate.