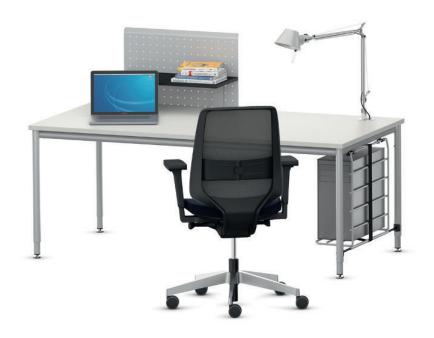

## NetWork Screen for rectangular table.

**Panels** made of perforated sheet edged at the top and bottom are attached with an L-profile section to the function gap between table top and frame. The panel can be freely positioned over the entire table width.

**Panels with storage shelves** made of perforated sheet edged at the top and bottom are attached with a U-profile section to the function gap between table top and frame. The storage shelf is made of melamine-resin-coated chipboard. The panel with storage shelf can be freely positioned over the entire table width.