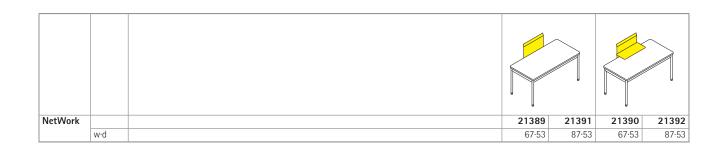

## NetWork Screen for rectangular table.

**Panels** made of perforated sheet edged at the top and bottom are attached with an L-profile section to the function gap between table top and frame. The panel can be freely positioned over the entire table width.

**Panels with storage shelves** made of perforated sheet edged at the top and bottom are attached with a U-profile section to the function gap between table top and frame. The storage shelf is made of melamine-resin-coated chipboard. The panel with storage shelf can be freely positioned over the entire table width.