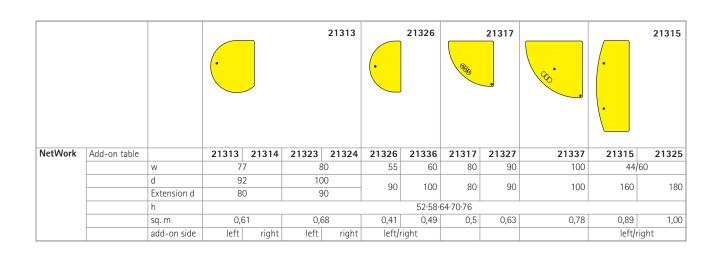

## Add-on table (Droplet and bow shaped table).

Construction partly with a round support leg. Quarter-circle tables on the straight with a half-oval-shaped frame and a function groove between table top and frame for accommodating accessories and for mounting further tables and tops. Steel parts either powder-coated or chrome-plated.

Table heights (supporting leg) are fixed or adjustable in either steps or continuously with a winding handle. Legs fitted with levelling screws.

Table top is a melamine-resin laminated, veneered or linoleum covered chipboard with glued-on plastic or beech edges. Choice of square or round corners.

The following material groups are available: Frame made of steel tube: M1,(chrome-plated); Top made of chipboard: L6; Top made of linoleum: L8; Top veneered: F1.

Further products on this page: LightUp.