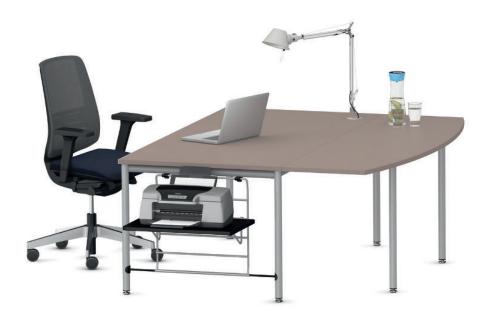

## Add-on table (Droplet and bow shaped table).

Construction partly with a round support leg. Quarter-circle tables on the straight with a half-oval-shaped frame and a function groove between table top and frame for accommodating accessories and for mounting further tables and tops. Steel parts either powder-coated or chrome-plated.

Table heights (supporting leg) are fixed or adjustable in either steps or continuously with a winding handle. Legs fitted with levelling screws.

Table top is a melamine-resin laminated, veneered or linoleum covered chipboard with glued-on plastic or beech edges. Choice of square or round corners.