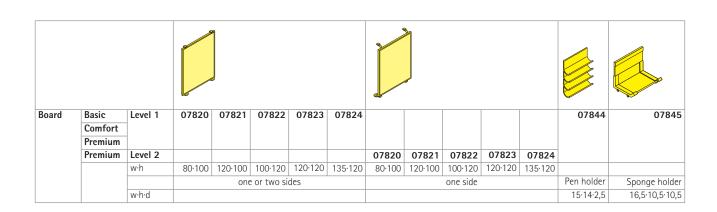

Note. The models can only be used in each case within one system, i.e. MediaPro-Basic or Comfort or Premium, and one level.

The following material groups are available: Writing surface made of steel: E1; Projection surface: E(matt white).

Board surfaces. Enamel steel (with and without lines) for chalk or VS boardmarker, cork linoleum, natural cork and felt covering (suitable for pins) are available. Different materials can be used on the front and back of all boards. Accessories. Magnetically adherent pen holder and sponge holder.