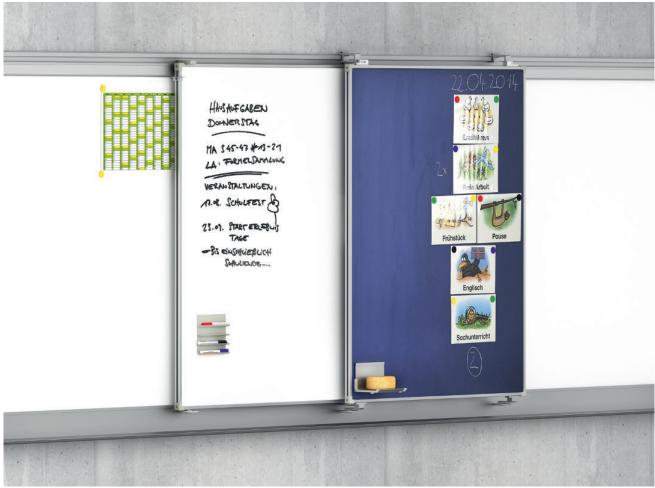

## MediaPro-II Board.

**System.** Boards for slotting into the MediaPro-II rail systems. Can optionally be used on two sides or one side. The elements can be easily slid.

Function. Level 1 boards can be slid over elements of the picture rail and the magnetically adherent strip. Level 2 boards can also be slid over level 1 slot-in elements.

**Board areas.** Sturdy, lightweight design with anodized aluminum edging and rounded safety corners. Aluminum safety hanging fittings with integrated plastic glide elements or aluminum roller glide elements and unhinging retainer at the top. Aluminum-colored plastic spacer wheels at the bottom.

Board surfaces. Enamel steel (with and without lines) for chalk or VS boardmarker, cork linoleum, natural cork and felt covering (suitable for pins) are available. Different materials can be used on the front and back of all boards. Accessories. Magnetically adherent pen holder and sponge holder.