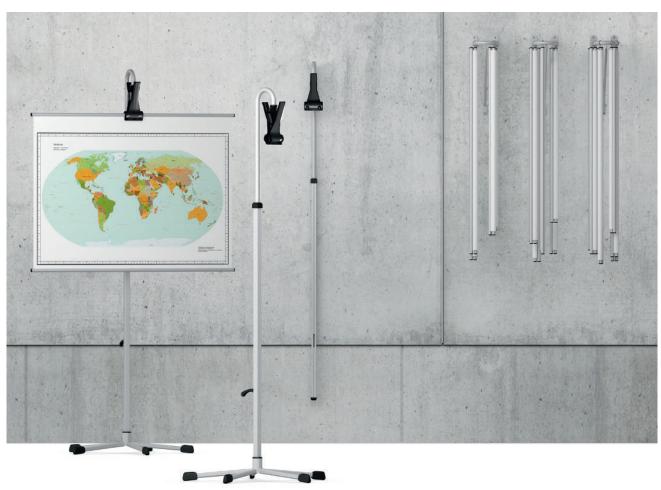

## MapOn Map holder.

Map store (09142) for wall-mounting. Powder-coated U-shaped steel tube. For maximum 20 maps.

Map stand (07932) for wall-mounting with continuous height adjustment. Powder-coated steel tube and plastic-coated spring claw.

Map stand (07999), free-standing with continuous height adjustment. Powder-coated steel tube and plastic-coated spring claw and floor glides.

The following material groups are available: Frame made of steel tube: M(arctic).