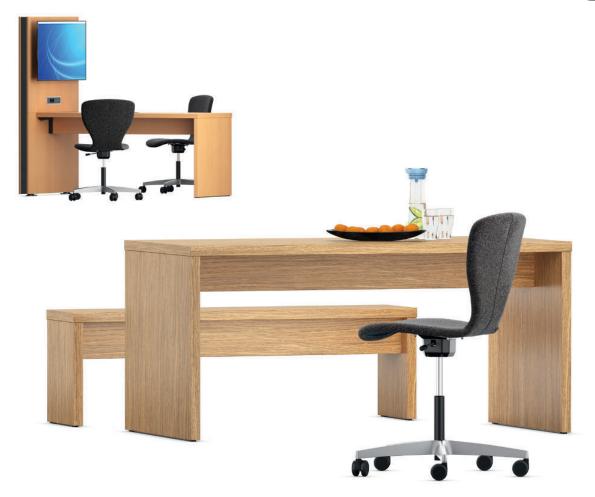

## Cheek table in standing and sitting height.

Construction of two side-panel elements, a tabletop and a stable, centrally positioned double crosspiece, each made of laminate- or veneer-coated chipboard. Additional steel connecting fittings for increased stability. Both sides with glides. As a standing table, with two additional tubular steel footrests as standard.

**Installation.** Free-standing or wall-mounted or in combination with the M-Panel as a meeting point. For use in corridors or assembly halls, or in rooms with high security requirements, also with floor mounting.