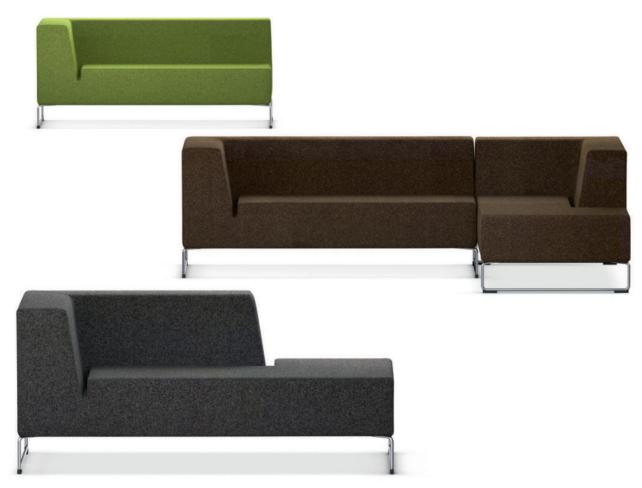

## Serie Lounge Chaise longue and corner elements LowBack.

Range of upholstered elements with corner elements and chaise longue – based on the use of cubic elements with low backrest. With functional gap between the seating surface and backrest for the insertion of variable-position armrests. Design consisting of a stable, wood-based body with foam cushioning and cotton wool fleece lining.

Frame made from circular steel brackets with two seating heights (400 or 460 mm) with plastic, felt or dual-component universal glide elements and 20 mm height adjustment.

**Combination.** Individual elements can be combined to form seating landscapes as required.