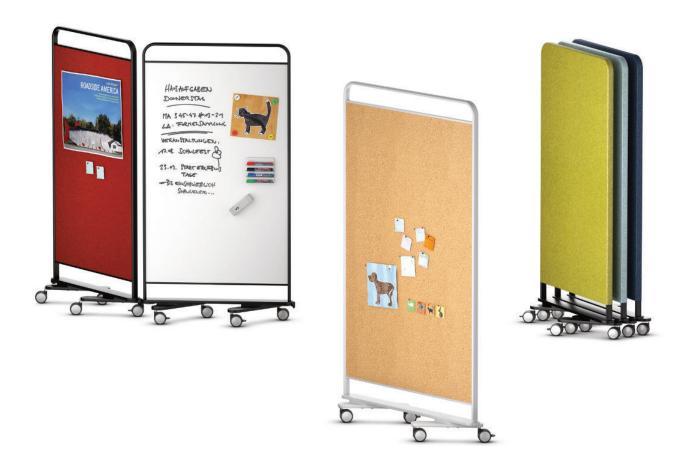

## LinkUp Mobile partition wall

System consisting of a mobile partition wall. Several partition walls can optionally be linked together using magnetic connecting fittings. Several partitions can be pushed into each other to save space.

Frame construction with a steel tube running all the way round on a crossbar, a filling element or an all-round fabric covering.

Filling element made of 1. a magnetic and writable, enamelled chipboard, 2. a cork-coated, pinable chipboard or 3. a cork-and textile-coated, pinable chipboard.

All-round fabric covering as 4. privacy screen and optionally with an acoustically effective filling.

Support elements consisting of 2 short runners, each with 2 castors.

The following material groups are available: Frame made of metal: M(arctic, black RAL 9011); Writing surface made of steel: E(white); Pinboard made of cork: K(natural cork); Pinboard made of fabric: S72; Fabric cover: S46,51,52,74,78,79,80.