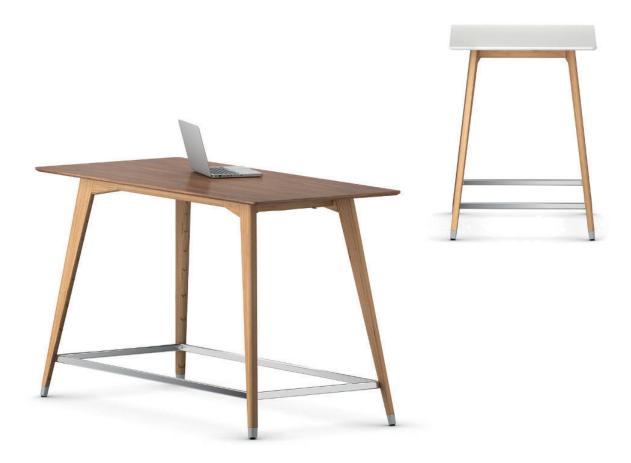

## JustBe Stand-at table.

Frame consisting of slightly oblique, drop-shaped tapering legs with all-round edging, each made from veneered construction beech laminate with a matt wax/oil surface. Tables with levelling screws and felt or plastic glide elements. With all-round chrome-plated foot ring.

Table height 106 cm.

Table top made from melamine resin-coated or veneered chipboard with glued plastic or wood edge or from melamine resin or veneer-coated MDF board with an all-round 30-degree chamfer. Table top with rounded corners.

Electrical connection (optional) via the table edge. Cables are stored in a textile cable tray that is held in place between the frame edges.

The following material groups are available: Frame made of Construction beech: H(natural); Top made of MDF or chipboardl: L(white, terra grey); Top made of chipboard or MDF veneered: F(Walnut).