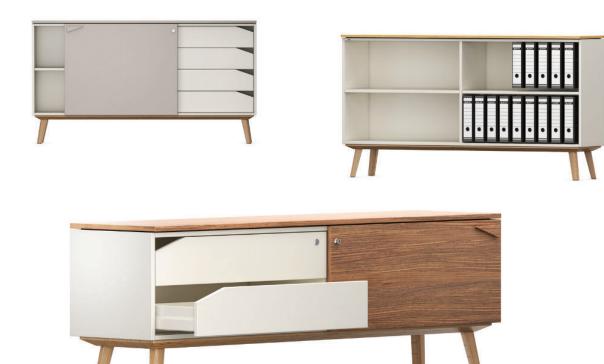

## JustBe Sliding door and shelving cabinets.

Frame consisting of slightly oblique,

drop-shaped tapering legs with all-round edging, each made from veneered construction beech laminate with a matte wax/ oil surface. All variants equipped with felt or plastic glide elements.

Body made from melamine-resin-coated chipboard with glued plastic edge. With open shelf compartment and shelf insert as well as with sliding doors or drawers. The latter variant with a cut triangular edge at the front to act as a handle. Cover plate with shadow gap.

Front with sliding door made from melamine resin or veneer-coated chipboard with glued plastic or solid wood edge. With a triangular surface-mounted solid wood handle. Optionally available with lock.

The following material groups are available: Frame made of Construction beech: H(natural); Body made of chipboard: L(white, terra grey); Cover top and front made of chipboard: L(white, terra grey); Cover top and front veneered: F(natural oak, Walnut).