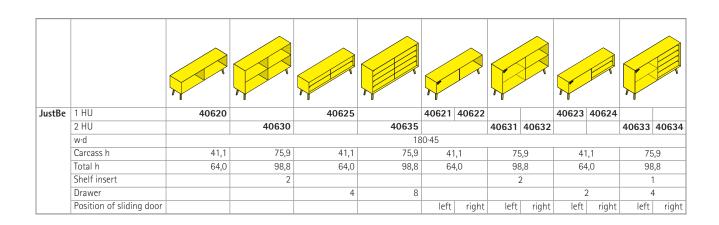

## JustBe Sliding door and shelving cabinets.

Frame consisting of slightly oblique,

drop-shaped tapering legs with all-round edging, each made from veneered construction beech laminate with a matte wax/ oil surface. All variants equipped with felt or plastic glide elements.

Body made from melamine-resin-coated chipboard with glued plastic edge. With open shelf compartment and shelf insert as well as with sliding doors or drawers. The latter variant with a cut triangular edge at the front to act as a handle. Cover plate with shadow gap.

Front with sliding door made from melamine resin or veneer-coated chipboard with glued plastic or solid wood edge. With a triangular surface-mounted solid wood handle. Optionally available with lock.

The following material groups are available: Frame made of Construction beech: H(natural); Body made of chipboard: L(white, terra grey); Cover top and front made of chipboard: L(white, terra grey); Cover top and front veneered: F(natural oak, Walnut).