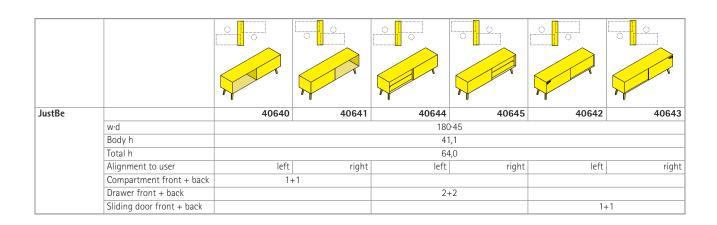

## Sideboards for two-sided organization with optional table connection.

Frame consisting of slightly oblique, drop-shaped tapering legs with all-round edging, each made from veneered construction beech laminate with a matte wax/oil surface. All variants equipped with felt or plastic glide elements. Body made from melamine-resin-coated chipboard with glued plastic edge. With open shelf compartment and shelf insert as well as with sliding doors or drawers. The latter variant with a cut triangular edge at the front to act as a handle. Body accessible from alternate or from both sides.

Cover plate with shadow gap.

Front with sliding door made from melamine resin or veneer-coated chipboard with glued plastic or solid wood edge. With a triangular surface-mounted solid wood handle. Optionally available with lock.

Table connection available as an option on one or both sides, each with or without cable outlet.

The following material groups are available: Frame made of Construction beech: H(natural); Body made of chipboard: L(white, terra grey); Cover top and front made of chipboard: L(white, terra grey); Cover top and front veneered: F(natural oak, Walnut).