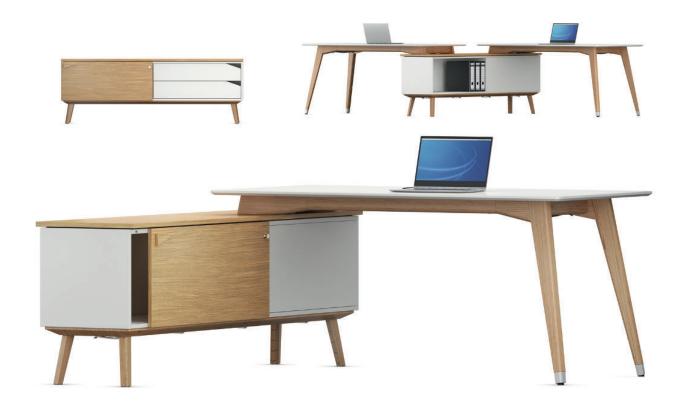

## Sideboards for two-sided organization with optional table connection.

Frame consisting of slightly oblique, drop-shaped tapering legs with all-round edging, each made from veneered construction beech laminate with a matte wax/oil surface. All variants equipped with felt or plastic glide elements. Body made from melamine-resin-coated chipboard with glued plastic edge. With open shelf compartment and shelf insert as well as with sliding doors or drawers. The latter variant with a cut triangular edge at the front to act as a handle. Body accessible from alternate or from both sides.

Cover plate with shadow gap.

Front with sliding door made from melamine resin or veneer-coated chipboard with glued plastic or solid wood edge. With a triangular surface-mounted solid wood handle. Optionally available with lock.

Table connection available as an option on one or both sides, each with or without cable outlet.

The following material groups are available: Frame made of Construction beech: H(natural); Body made of chipboard: L(white, terra grey); Cover top and front made of chipboard: L(white, terra grey); Cover top and front veneered: F(natural oak, Walnut).