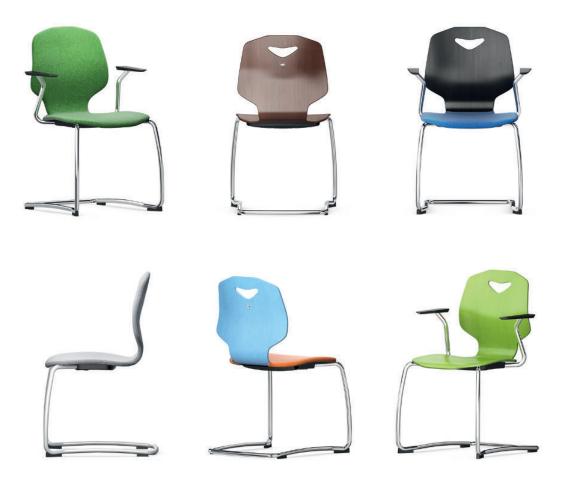

## JUMPER Ply Meet Backward-sprung cantilevered office chair.

Frame made from curved, powder-coated or chromium-plated circular steel tube. The chair and armrest chair are stackable (see table).

Seat shell made from plywood (Ply) with anti-slip paint, concealed seat fixing and grip hole. Optionally available with upholstered seat or all-round upholstery, each with taut fabric cover.

Equipment and options. Glide elements for hard and soft floors or 2C universal glide elements.

The following material groups are available: Frame made of steel tube: M1,(chrome-plated); Seat and backrest: H1, (natural oak); Fabric cover: S40,46,51,52,64,74,78,79,80,82.

|                 | Upholstery:<br>Seat 15 mm.<br>Backrest 10 mm. |             |        |             |                    |       |             |             |
|-----------------|-----------------------------------------------|-------------|--------|-------------|--------------------|-------|-------------|-------------|
| JUMPER Ply Meet |                                               | 33660       | 33661  | 33662       | 33663              | 33664 | 33665       | 33666       |
|                 | Seat w·h·d                                    | 470-460-442 | 485-47 | 75-442      | 470-460-442 485-47 |       | 75-442      | 440-460-422 |
|                 | Total w·h·d                                   | 531-891-571 |        | 551-896-571 | 615-891-571        |       | 615-896-571 | 513-854-525 |
|                 | Armrest h                                     |             |        |             | 69                 | )3    |             |             |
|                 | Seat shell                                    | XL          |        |             |                    |       |             | L           |
|                 | Stacking height                               | 5           |        |             | 3                  |       |             | 5           |