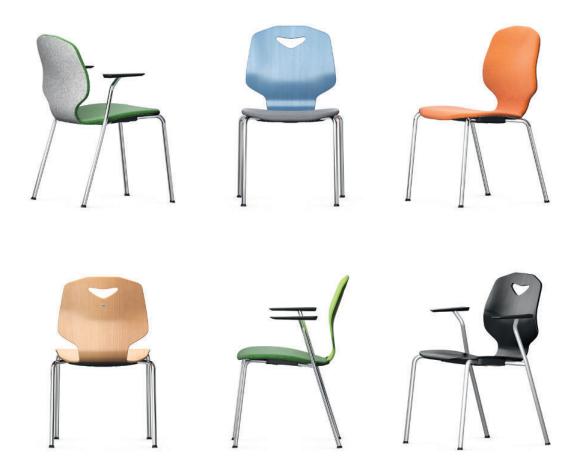

## JUMPER Ply Four Four-legged office chair.

Frame made from curved, powder-coated or chromium-plated circular steel tube. The chair and armrest chair are stackable (see table).

Seat shell made from plywood (Ply) with anti-slip paint, concealed seat fixing and grip hole. Optionally available with upholstered seat or all-round upholstery, each with taut fabric cover.

Equipment and options. With glide elements for hard or soft floorings or with 2C universal glide elements depending on model.

Accessories. Stacking trolley model 31198 for 1 stack of chairs.

The following material groups are available: Frame made of steel tube: M1,(chrome-plated); Seat and backrest: H1, (natural oak); Fabric cover: S40,46,51,52,64,74,78,79,80,82.