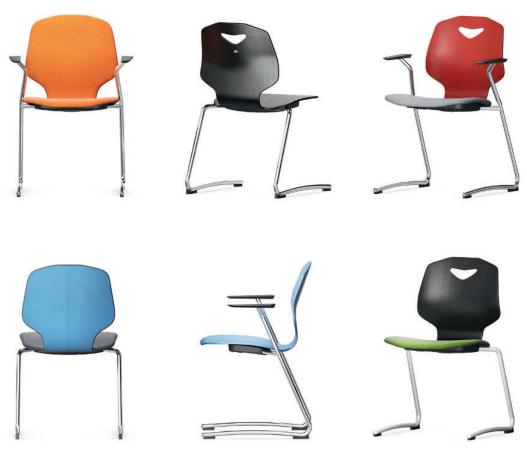

## JUMPER Ply Active Forward-sprung cantilevered office chair.

Frame made from curved, powder-coated or chromium-plated circular steel tube. The chair and armrest chair are stackable (see table).

Seat shell made from plywood (Ply) with anti-slip paint, concealed seat fixing and grip hole. Optionally available with upholstered seat or all-round upholstery, each with taut fabric cover.

|                   | Upholstery:<br>Seat 15 mm.<br>Backrest 10 mm. | ~           |                 | ~           | T           | <b>F</b>    | F           | 3           |
|-------------------|-----------------------------------------------|-------------|-----------------|-------------|-------------|-------------|-------------|-------------|
| JUMPER Ply Active |                                               | 33460       | 33461           | 33462       | 33463       | 33464       | 33465       | 33466       |
|                   | Seat w·h·d                                    | 470.465.442 | 442 485.480.442 |             | 470.465.442 | 485.480.442 |             | 440.465.422 |
|                   | Total w·h·d                                   | 532.852.547 |                 | 532.857.547 | 615.852.547 |             | 615.857.547 | 519·816·515 |
|                   | Armrest h                                     |             |                 |             | 669         |             |             |             |
|                   | Seat shell                                    | XL          |                 |             |             |             |             | L           |
|                   | Stacking height                               | 5           |                 |             | 3           |             |             | 5           |