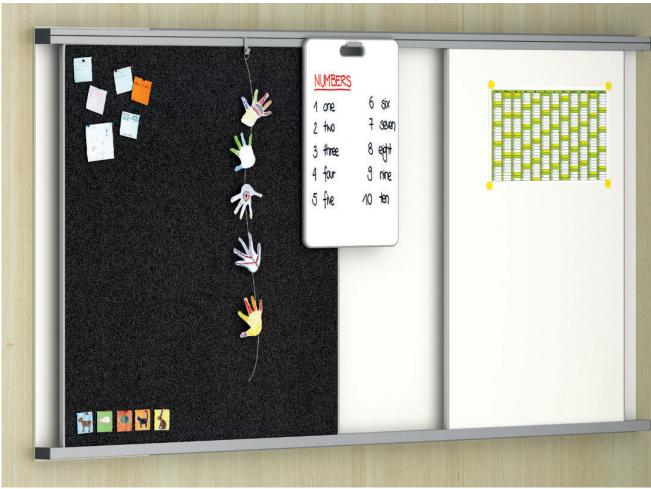

## FlexiPanel for wall or cabinet mounting Media rail with one board level.

Mounting on walls or Serie 800 special add-on cabinets. When wall-mounted, it is possible to compensate for slight wall unevenness of max. 13 mm.

System consisting of two aluminium profiles positioned above one another, equipped as standard with a hook strip and optionally with an integrated picture clamping strip. Lightweight boards can easily be inserted in and removed from the one-part profiled rail. As an option, a wall-mounted, writable base surface made from enamel steel can be inserted at the back (level 0). The end of the profile is closed with a tight-fitting plastic cap.

Boards can be used on both sides and are equipped with a fabric lining that is suitable for pins, an enamel steel surface with different rulings or a laminate coating. The wood-fibre board is equipped all-round with a moulded, shock-resistant polyurethane edge.

The following material groups are available: Writing surface made of steel: E1; Pinboard made of fabric: S72; Chipboard with writable laminate: L(white).

|            |                          |             |       |       |         |               |       |       |            | 75    | 00                     | 6          |       |       |
|------------|--------------------------|-------------|-------|-------|---------|---------------|-------|-------|------------|-------|------------------------|------------|-------|-------|
| FlexiPanel |                          | Single rail |       |       |         | Board         |       |       | Pin        |       | Hooks                  | Mini-board | Hook  |       |
|            | Assembly                 | Wall        |       |       | Cabinet | for all rails |       |       | for boards |       | for wall-mounted rails |            |       |       |
|            | Level 1                  | 07880       |       |       |         | 07888         |       |       |            |       |                        |            |       |       |
|            | Level 1+0                |             | 07881 |       |         |               |       |       |            |       |                        |            |       |       |
|            | Level 1+clamping strip   |             |       | 07882 |         |               |       |       |            |       |                        |            |       |       |
|            | Level 1+0+clamping strip |             |       |       | 07883   |               |       |       |            |       |                        |            |       |       |
|            |                          |             |       |       |         |               | 07890 | 07891 | 07892      | 07896 | 07947                  | 07894      | 07893 | 07895 |
|            | w cm                     |             |       |       |         |               | 80    | 100   | 112,5      |       |                        |            | 40    |       |
|            | w m                      | 1-12<br>120 |       |       | 1-6     |               |       |       |            |       |                        |            |       |       |
|            | h cm                     |             |       |       | 114,4   | 112,5         |       |       |            |       |                        | 60         |       |       |
|            |                          |             |       |       |         |               |       |       |            | 100x  | 1x                     | 4x         |       |       |