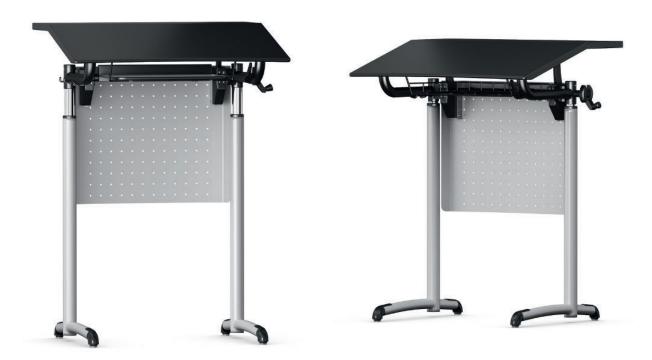

## ErgoLine Stand-at table.

Frame of powder-coated steel tube with offset cantilever legs (C-shape) on steel skids with plastic kicking protection. All steel tubes in round profile.

Frame features. Continuous height adjustment with winding handle.

Table top of MDF (medium-density fibre board), black. Top with a 5 mm projecting stop edge.

Top features. Working surface continuously-adjustable in inclination (0° to 16°) by maintenance-free mechanism,

releasable from user side, with storage shelf that is always horizontal.

The following material groups are available: Frame made of steel tube: M2; Top made of MDF: L(black).

| ErgoLine |       | 02992        |
|----------|-------|--------------|
|          | w∙h∙d | 80.96-110.70 |