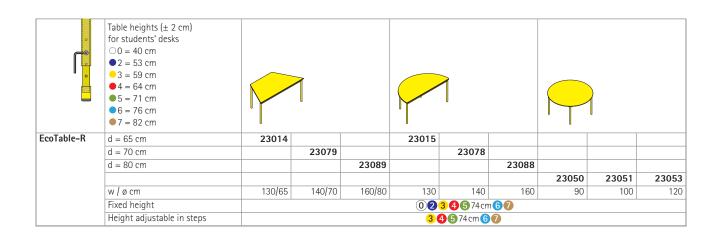

Table in 8 fixed heights, with 6-position Allen-key height adjustment.

Table top made from 19-mm or 25-mm melamine resin-coated or laminate-coated chipboard with glued plastic or solid wood edge or from rigid 13-mm HPL top. All models available with angled or curved (radius = 25 mm) corners. The following material groups are available: Frame made of steel: M1; Top made of chipboard: L6; HPL-top: L4; Chipboard with laminate: L2.