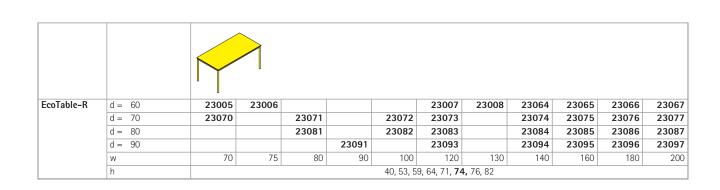

Table height 74 cm and 7 other heights.

Table top made from 19-mm or 25-mm melamine resin-coated, laminate-coated or veneered chipboard with glued plastic or solid wood edge or from rigid 13-mm HPL top. All models available with angled or curved (radius = 25 mm) corners. The following material groups are available: Frame made of steel: M1; Top made of chipboard: L6; HPL-top: L4; Chipboard with laminate: L2; Top veneered: F1.