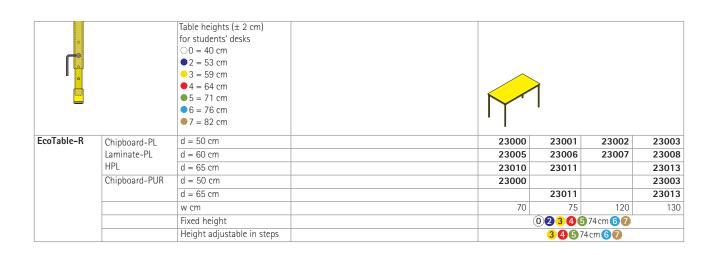

Table in 8 fixed heights, with 5-position Allen-key height adjustment.

Table top made from 19-mm or 25-mm melamine resin-coated or laminate-coated chipboard with glued plastic edge or highly rigid moulded PUR edge. In some cases also with rigid 13-mm HPL top. All models available with angled or curved (radius = 25 mm) corners.