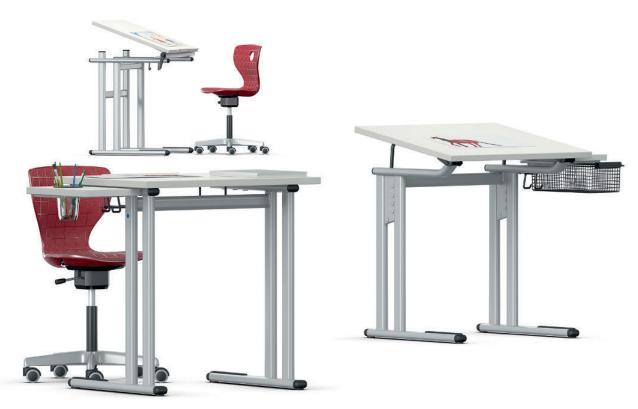

## Duo-Tec Drawing table.

Frame of powder-coated steel tube with set-back double legs (C-shape) on steel skids with plastic kicking protection. All steel tubes in flat-oval profile.

Frame size. Table height 76 cm.

Table top of melamine-resin laminated chipboard with glued-on plastic edges.

Feature. Fixed horizontal top (2445), with ratchet mechanism for inclining the table top in steps at 0°, 5°, 10° and 16° (2446), with continuous adjustment of the inclination from 0° to 90° (2447).

Accessories and options. Table top with stop-edge, briefcase hook(s), grid bookshelf, storage shelf at the side with water beaker or wire basket, front panel.

The following material groups are available: Frame made of steel tube: M1; Top made of chipboard: L(grey-white-smooth). Further products on this page: PantoMove-LuPo.