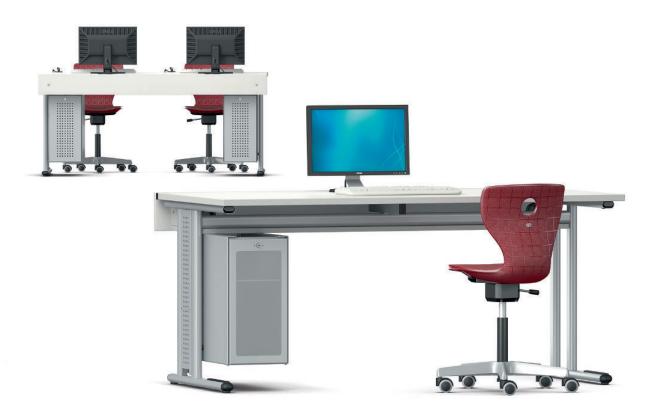

## Duo-Media Computer table.

Frame of powder-coated steel tube with set-back double-legs (C-shape) on steel skids with plastic kicking protection. All steel tubes in flat-oval profile. Table suitable for floor fixing if required.

Table height of 72 cm.

Table top of melamine-resin coated chipboard with glued-on plastic edges.

Features. Table top with lockable sliding mechanism (12 cm) for access to the cable channel. Cable outlet through sealing lip over the full table width between top and side panel.

Accessories and options. Perforated-metal vertical cable channel attached without tools between the double legs. Inside solid metal, outside powder-coated perforated metal. Vertical cable guide consists of 3 plastic cable clips to push-onto the table legs. CPU bracket and CPU box made of arctic powder-coated sheet metal, for mounting on the table legs.