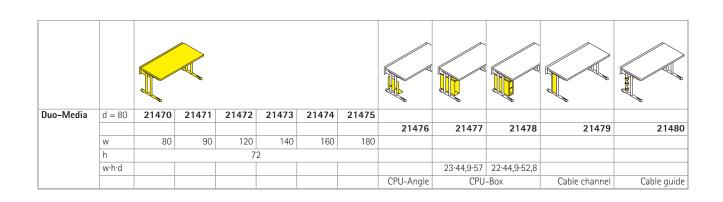

Accessories and options. Perforated-metal vertical cable channel attached without tools between the double legs. Inside solid metal, outside powder-coated perforated metal. Vertical cable guide consists of 3 plastic cable clips to push-onto the table legs. CPU bracket and CPU box made of arctic powder-coated sheet metal, for mounting on the table legs.