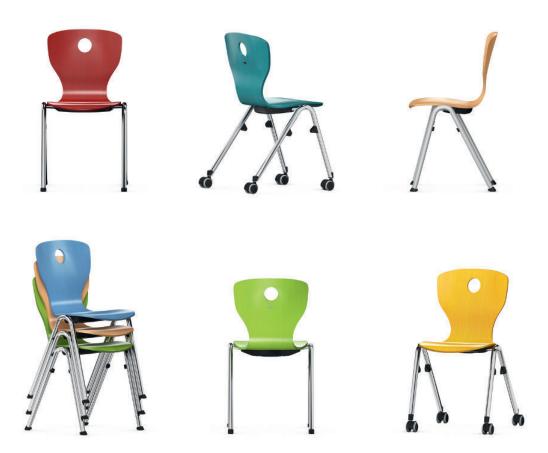

## Compass-VF Four-legged chair.

Frame made from curved, welded, powder-coated or chromium-plated circular steel tube. Chair in 6 fixed heights.

Seat shell made from plywood (VF) with anti-slip paint and concealed seat fixing.

Equipment and options. Glide elements for hard or soft floors or 2C universal glide elements as well as with hard or soft castors. See table for maximum stacking capacity (ST).

Accessories. Stacking trolley model 31198 for 1 stack of chairs of chair size 6 (46 cm).

The following material groups are available: Frame made of steel tube: M1,2,7; Seat and backrest: H1,2.

|         |    | Seating heights (± 1 cm) for students' chairs |              |   |
|---------|----|-----------------------------------------------|--------------|---|
| Compass | VF |                                               | 31320        |   |
|         |    | Fixed height                                  | 234567       |   |
|         |    | Seat shell                                    | S S M M L XL |   |
|         |    | Stacking height                               | 1            | 0 |