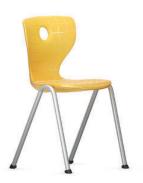

## Compass-LuPo Four-legged chair.

Frame made from curved, welded, powder-coated or chromium-plated circular steel tube. Chair in 6 fixed heights.

Seat shell made from double-walled, structured polypropylene (LuPo) for comfortable seating with air cushion effect. With covered seat fixing and grip hole.

Equipment and options. Glide elements for hard or soft floors or 2C universal glide elements as well as with hard or soft castors.

The following material groups are available: Frame made of steel tube: M1,(chrome-plated); Seat and backrest: C1.