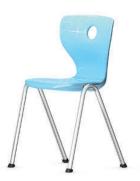

## Compass-LuPo Four-legged chair.

Frame made from curved, welded, powder-coated or chromium-plated circular steel tube. Chair in 6 fixed heights.

Seat shell made from double-walled, structured polypropylene (LuPo) for comfortable seating with air cushion effect. With covered seat fixing and grip hole.

Equipment and options. Glide elements for hard or soft floors or 2C universal glide elements as well as with hard or soft castors.

The following material groups are available: Frame made of steel tube: M1,(chrome-plated); Seat and backrest: C1.