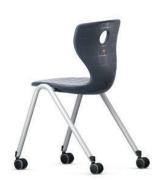

Equipment and options. Glide elements for hard or soft floors or 2C universal glide elements as well as with hard or soft castors.

The following material groups are available: Frame made of steel tube: M1,(chrome-plated); Seat and backrest: C1.