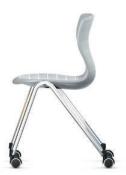

## Compass-LuPo Four-legged chair.

Frame made from curved, welded, powder-coated or chromium-plated circular steel tube. Chair in 6 fixed heights.

Seat shell made from double-walled, structured polypropylene (LuPo) for comfortable seating with air cushion effect. With covered seat fixing and grip hole.

Equipment and options. Glide elements for hard or soft floors or 2C universal glide elements as well as with hard or soft castors.

The following material groups are available: Frame made of steel tube: M1,(chrome-plated); Seat and backrest: C1.