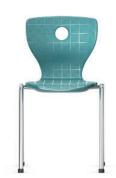

## Compass-LuPo Four-legged chair.

Frame made from curved, welded, powder-coated or chromium-plated circular steel tube. Chair in 6 fixed heights.

Seat shell made from double-walled, structured polypropylene (LuPo) for comfortable seating with air cushion effect. With covered seat fixing and grip hole.

Equipment and options. Glide elements for hard or soft floors or 2C universal glide elements as well as with hard or soft castors.

The following material groups are available: Frame made of steel tube: M1,(chrome-plated); Seat and backrest: C1.