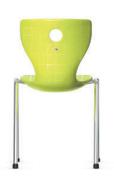

## Compass-LuPo Four-legged chair.

Frame made from curved, welded, powder-coated or chromium-plated circular steel tube. Chair in 6 fixed heights.

Seat shell made from double-walled, structured polypropylene (LuPo) for comfortable seating with air cushion effect. With covered seat fixing and grip hole.

Equipment and options. Glide elements for hard or soft floors or 2C universal glide elements as well as with hard or soft castors.

The following material groups are available: Frame made of steel tube: M1,(chrome-plated); Seat and backrest: C1.