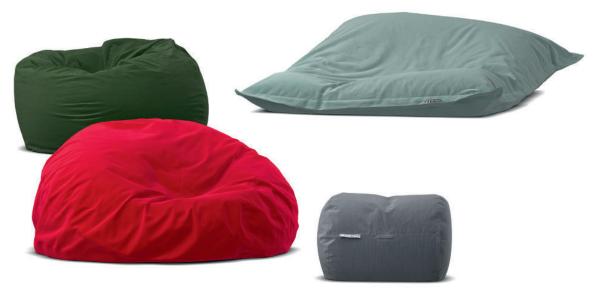

## Cloud Beanbag and flat pouffe.

Upholstered bag elements of different shapes, each comprising an inner bag with removable cover.

Inner bag filled with new, freshly expanded EPS polystyrene beans, with a grain of 3-6 mm diameter. Flame-retardant in accordance with DIN 4102 B1.

**Cover** made of Cordura<sup>®</sup> (polyamide 6.6 / nylon) with extreme tensile strength and abrasion resistance. The surface is water-repellent impregnated. The fabric is PFC-free and certified to Ökotex Standard 100. **Equipment.** Model 09383 with carrying handle and 2 pockets. The following material groups are available: Fabric cover: S41.

|       |            | <b>2</b> |       |               |         |             |
|-------|------------|----------|-------|---------------|---------|-------------|
| Cloud |            | 09380    | 09381 | 09382         | 09383   | 09378       |
|       | Ø          | 400      | 1200  |               | 1050    |             |
|       | h          | 520      | 300   |               | 1400    |             |
|       | w∙h∙d      |          |       | 1800.250.1400 |         |             |
|       | Seat h     |          |       |               | 500-600 |             |
|       | Quantity I |          |       |               |         | 100         |
|       |            |          |       |               |         | Refill pack |