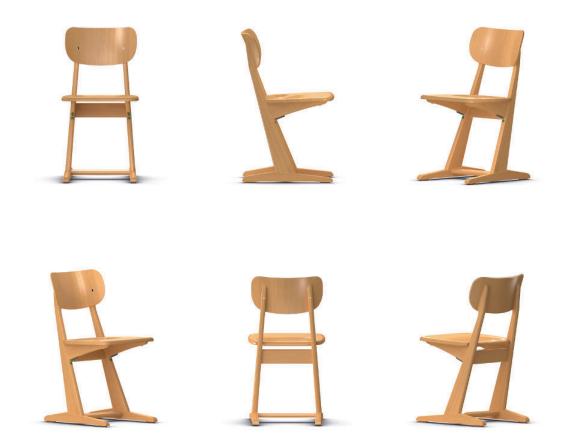

## Classic Skid-chair.

Frame of sides, skids and seat support of solid beechwood. Seat support with pickapack fitting for storage on table top. Chair in 5 fixed heights.

Seat and backrest of solid beech and beech plywood with visible backrest attachments.

Features and options. Glides for hard and soft floors.

The following material groups are available: Frame made of wood: H(natural); Seat and backrest: H(natural).

|         | Seating heights (± 1 cm) for students' chairs  2 = 31 cm 3 = 35 cm 4 = 38 cm 5 = 43 cm 6 = 46 cm |       |       |
|---------|--------------------------------------------------------------------------------------------------|-------|-------|
| Classic |                                                                                                  | 03100 | 03101 |
|         | Fixed height                                                                                     | 2     | 3456  |