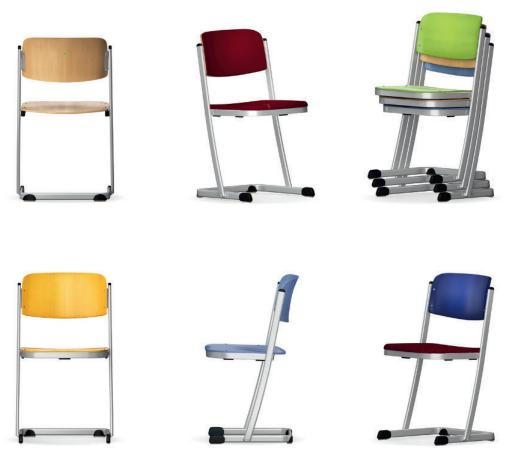

## BasicGlide Skid-chair.

Frame of welded U-shaped skid and seat support, of powder-coated oval steel tube. Pickapack fitting for storage on table top. Model XL with extra wide seat.

Chair in 6 fixed heights.

Seat and backrest of plywood with visible seat attachments. Optional with firm upholstery on one side.

Features and options. Glides for hard and soft floors or universal glides (2K). For maximum number stackable (ST) see table. Accessories. Stacking wagon Model 3414 for 2 stacks and stacking trolley Model 3415 for 1 stack of chairs sizes 5 and 6. The following material groups are available: Frame made of steel tube: M1,(chrome-plated); Seat and backrest: H1; Fabric cover: S40,46,51,52,64,74,76,78,79,80,82.