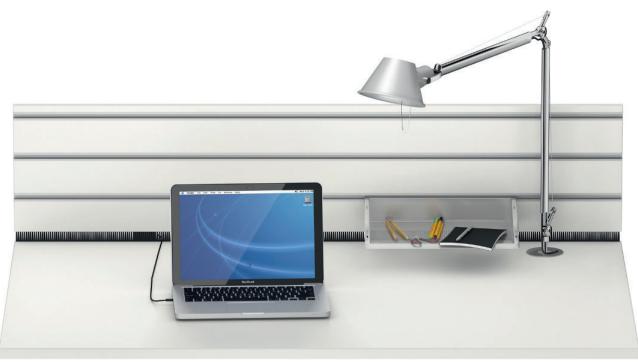

## AddBasic Functional panel.

**Construction.** Made of chipboard laminated with melamine-resin sheet with plastic edges and 3 integrated functional profiles to accept organisational accessories on the user side. The functional panel is attached to the table cross-member. The space between panel and table top is filled with a brush through which cables can be pushed.

Applications. AddBasic can be used on Serie 901 tables, which, however, must have a long straight edge. (rectangular, wedge-shaped and sinusoidal).

The following material groups are available: Cover made of chipboard: L6.