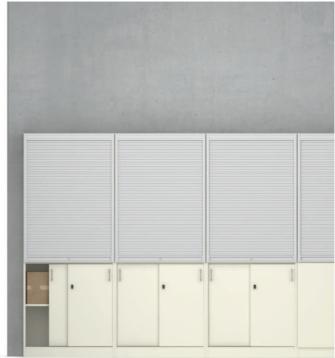

## Series 800 Vertical roller-shutter cabinets (wide: 31.5).

Element cabinet (for details, see table) in the height units 5 FH.

Type: Vertical roller-shutter and combination cabinet. For 5 FH combination cabinet with a fixed construction base for body division.

Front consisting of a vertical roller shutter of plastic slats, LIGNOpal sliding doors or double-wing doors, each with bow handles, inset handles or knob handles, vertical roller shutter with handle strip.

Locking system optionally with cylinder or turn-knob locks.

Interior equipment consisting of adjustable shelf inserts.

**Construction:** Models from height of 77.625 or models with drawers and/or pull-outs must be secured to the wall or floor (DGUV Regel 108-007).

The following material groups are available to choose from: Roller cover made of plastic: C(astral silver); Body and bases made of LIGNOpal: L3.

| Series 800                       | H (in inches for standard base) = | 77% sfh |       |       |
|----------------------------------|-----------------------------------|---------|-------|-------|
| D=16 <sup>3</sup> / <sub>4</sub> | W=311/2"                          | 44070   | 44071 | 44072 |
| D=22 <sup>7</sup> /8             | W=311/2"                          | 44370   | 44371 | 44372 |
|                                  | Adjustable shelf inserts          | 2+2     | 3     | 4     |
|                                  | Locks                             | 2       | 2     | 1     |