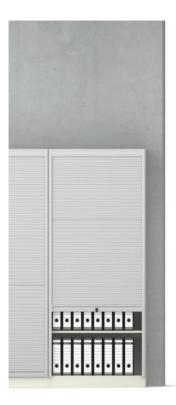

## Series 800 Vertical roller-shutter cabinets (wide: 31.5).

Element cabinet (for details, see table) in the height units 5 FH.

Type: Vertical roller-shutter and combination cabinet. For 5 FH combination cabinet with a fixed construction base for body division.

Front consisting of a vertical roller shutter of plastic slats, LIGNOpal sliding doors or double-wing doors, each with bow handles, inset handles or knob handles, vertical roller shutter with handle strip.

Locking system optionally with cylinder or turn-knob locks.

Interior equipment consisting of adjustable shelf inserts.

**Construction:** Models from height of 77.625 or models with drawers and/or pull-outs must be secured to the wall or floor (DGUV Regel 108-007).

The following material groups are available to choose from: Roller cover made of plastic: C(astral silver); Body and bases made of LIGNOpal: L3.

| Series 800                       | H (in inches for standard base) = | 77% sfh |       |       |
|----------------------------------|-----------------------------------|---------|-------|-------|
| D=16 <sup>3</sup> / <sub>4</sub> | W=311/2"                          | 44070   | 44071 | 44072 |
| D=22 <sup>7</sup> /8             | W=311/2"                          | 44370   | 44371 | 44372 |
|                                  | Adjustable shelf inserts          | 2+2     | 3     | 4     |
|                                  | Locks                             | 2       | 2     | 1     |