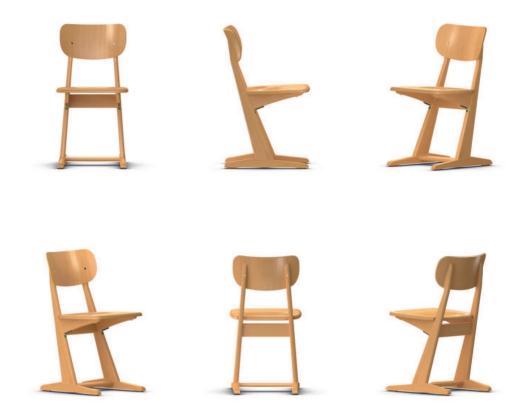

## Classic Skid-chair.

Frame of sides, skids and seat support of solid beechwood. Seat support with pickapack fitting for storage on table top.

Chair sizes in 5 fixed heights in accordance with DIN EN 1729.

Seat and backrest of solid beech and beech plywood with visible backrest attachments.

Features and options. Glides for hard and soft floors.

The following material groups are available to choose from: Frame made of wood: H(natural); Seat and backrest: H(natural).