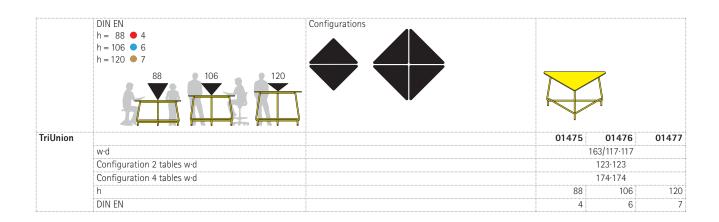

Table sizes in 3 fixed standing heights in accordance with DIN EN 1729.

Table top (right-angle triangle with two equal sides) made from melamine-resin coated LIGNOpal chipboard with glued plastic edge or highly compacted tops (HPL). All table tops with rounded corners.

Function: Many combinations possible to form rows or group workspaces. Optionally with table connectors.

The following material groups are available to choose from: Frame made of steel tube: M1,(chrome-plated); Top made of LIGNOpal: L4; HPL-top: L4.