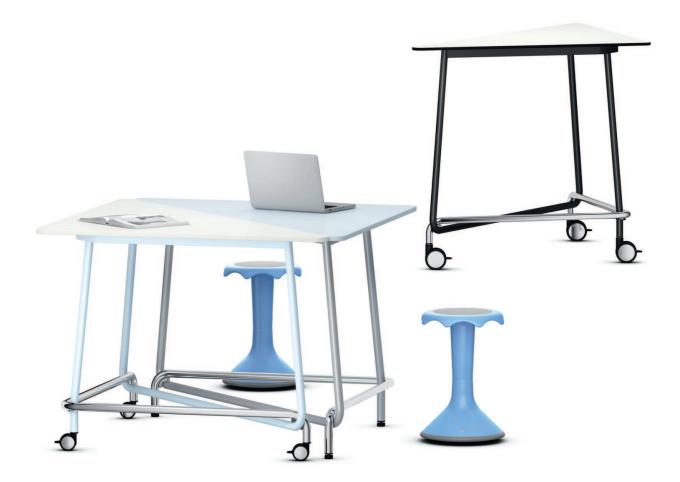

## TriUnion Stand-at table for students.

Frame made from welded, screwed, round tubular steel legs with rectangular tubular steel top frame and foot support. All powder-coated. Optionally available with chrome-plated foot support ans plastic kick protection. Table with castors or glide elements for hard or soft floorings.

Table sizes in 3 fixed standing heights in accordance with DIN EN 1729.

Table top (right-angle triangle with two equal sides) made from melamine-resin coated LIGNOpal chipboard with glued plastic edge or highly compacted tops (HPL). All table tops with rounded corners.

Function: Many combinations possible to form rows or group workspaces. Optionally with table connectors.

The following material groups are available to choose from: Frame made of steel tube: M1,(chrome-plated); Top made of LIGNOpal: L4; HPL-top: L4.